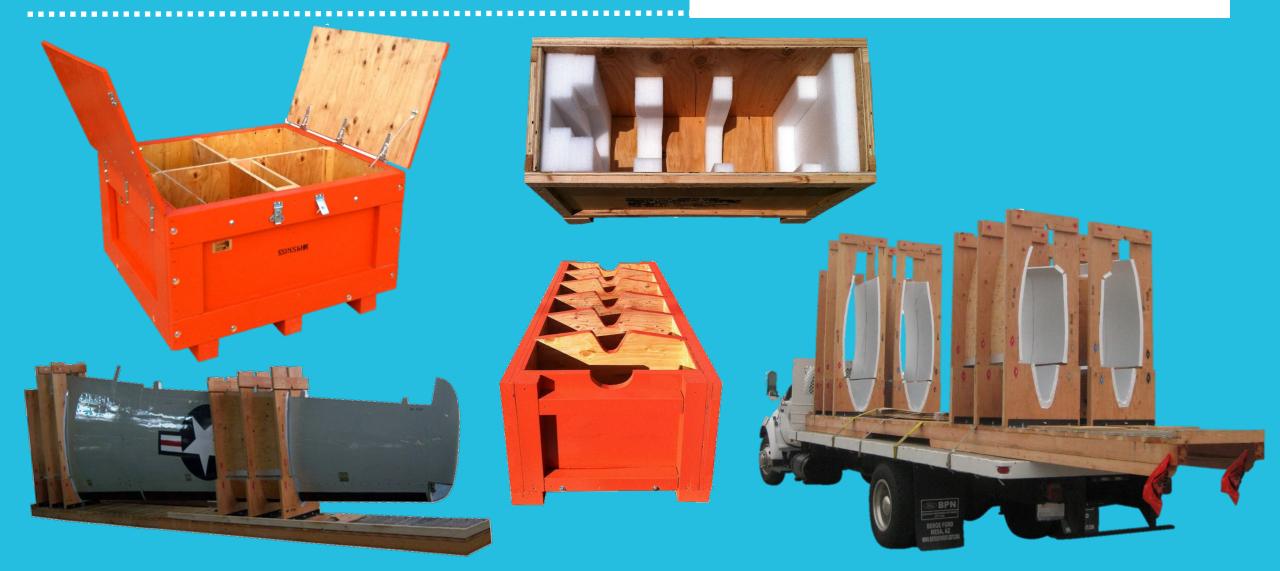

### WOOD CRATES

THE MOST COST-EFFECTIVE ENVIRONMENTALLY SAFE AND RECYCLABLE PACKAGE

### REUSABLE CRATES

ADD CUSTOM COMPONENTS
PAINT, HANDLES, LATCHES,
HANDLES, PROTECTIVE STEEL,
RAMPS & CASTERS

# STEEL REINFORCED

ADD MATERIAL HANDLING
CAPABILITIES & INCREDIBLE STRENGTH
BY INTEGRATING STEEL

## CUSTOM DESIGNS TO FIT YOUR PRODUCT'S NEEDS