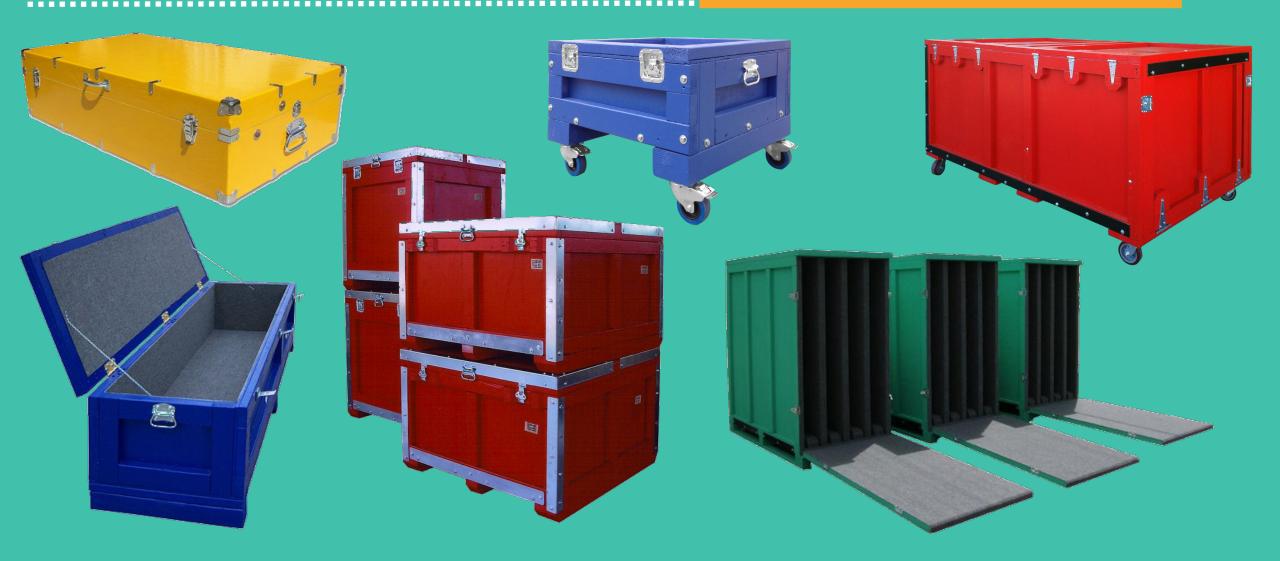

### REUSABLE CRATES

ADD CUSTOM COMPONENTS
PAINT, HANDLES, LATCHES,
HANDLES, PROTECTIVE STEEL,
RAMPS & CASTERS

# STEEL REINFORCED

ADD MATERIAL HANDLING
CAPABILITIES & INCREDIBLE STRENGTH
BY INTEGRATING STEEL