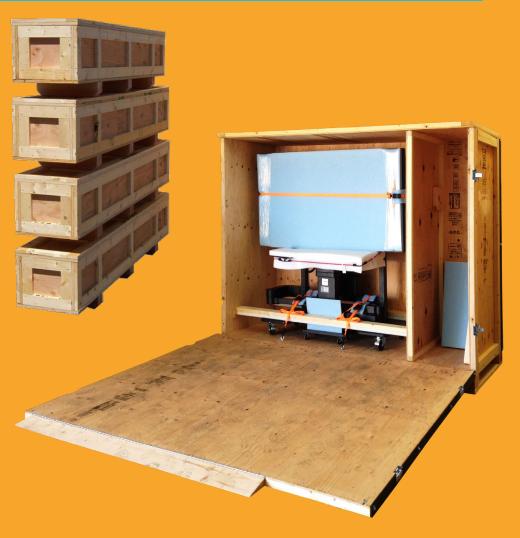

### WOOD CRATES

THE MOST COST-EFFECTIVE ENVIRONMENTALLY SAFE AND RECYCLABLE PACKAGE