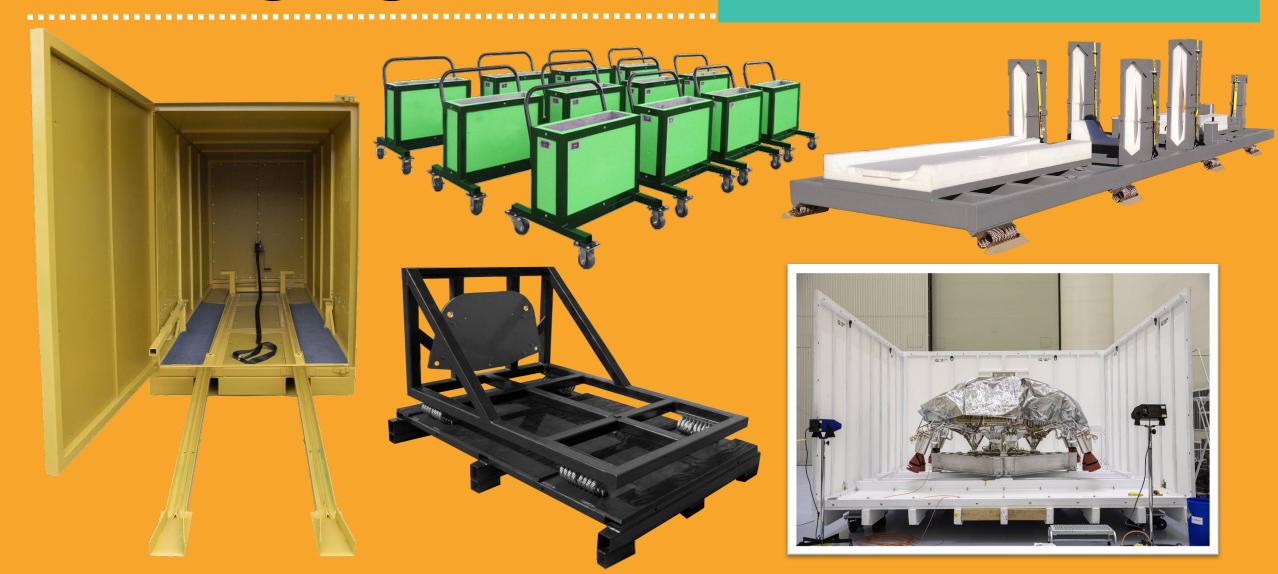

# INTERNAL TECH

### PRODUCTS ARE PROTECTED FROM VIBRATION & IMPACT DAMAGE DURING TRANSIT

### FOAM CUSHIONING